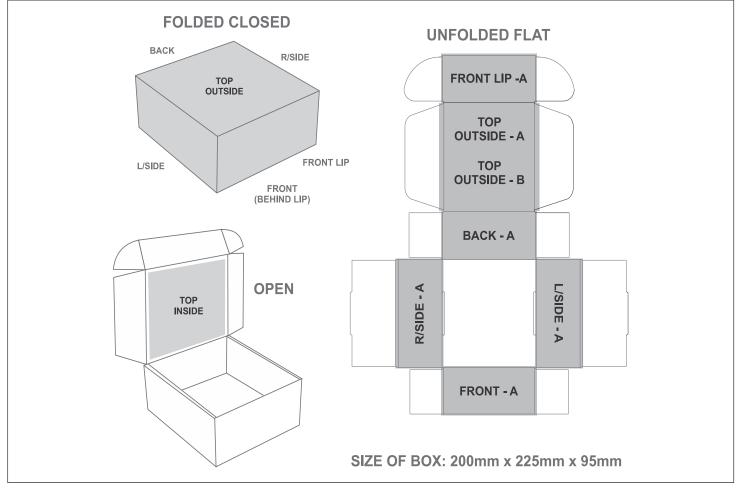

## **PG-AM-404-B**

Bianca Gift Box B



## Need to know:

Includes 1-Position Direct Print (setup fee applies).

**Please Note:** Due to the nature of the printing process, any white in a logo cannot be branded and we cannot guarantee an exact colour match as the box has a mate finish. The nature and inconsistency of the pre-cut boards may create a 1-3mm of unbranded space on the front lip and imperfections maybe be found within the print. Large solid coverage prints are not recommended, if large solid coverage is required, it is recommended on kraft boxes as imperfections are less noticeable.

## **Branding Options:**

| Position | Branding Method (Branding Code)      | No. of Colours | Dimension               |
|----------|--------------------------------------|----------------|-------------------------|
| Α        | Digital